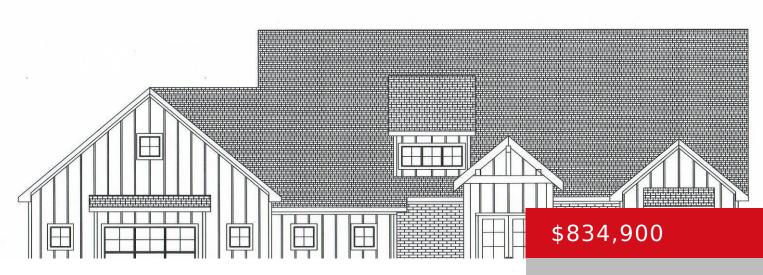

#### 5607 FARMHOUSE DR, CRESTWOOD, KY 40014

https://zhomesre.com

PROPOSED CONSTRUCTION! Or We can build your plan ! Call today for Details.

- 4 beds
- 3 baths
- Single Family Residence
- Active
- 2297 sq ft

### Basics

Type: Single Family Residence Bedrooms: 4 beds Area: 2297 sq ft Year built: 2024 Subdivision Name: FARMHOUSE ESTATE

Rooms

Rooms Total: 12

# **Building Details**

Foundation Details: Poured Concrete Electric: Residential Construction Materials: Brick, Stone, Fiber Cement Basement: Walkout Unfinished Status: Active Bathrooms: 3 baths Lot size: 43560 sq ft County Or Parish: Oldham Bathrooms Full: 2

> Stories: 2 Roof: Shingle Garage Spaces: 2

## **Amenities & Features**

Cooling: Central AirFireplaces Total: 1Exterior Features: Porch, DeckUtilities: Electricity Connected, Septic System, Public WaterParking Features: AttachedHeating: Electric