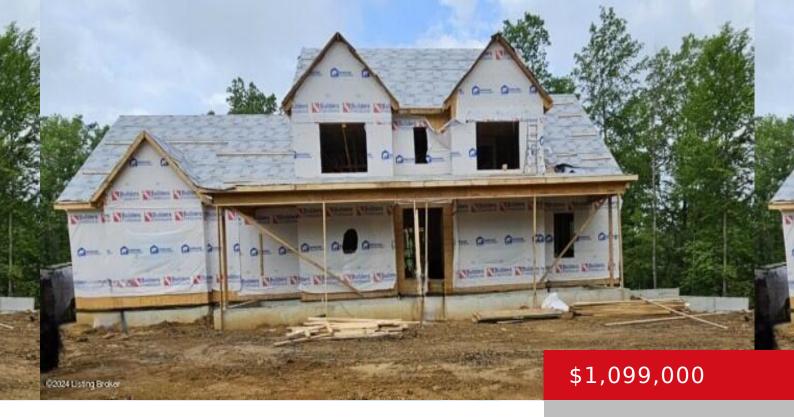

# 5608 FARMHOUSE DR, CRESTWOOD, KY 40014

https://zhomesre.com

Private cul de sac lot with beautiful trees in the backyard. Vaulted entry, great views form the great room, huge family kitchen great for entertaining. Builder can install pool for your perfect paradise delivered and finished for closing!!

#### **Basics**

Type: Single Family Residence

Bedrooms: 4 beds

Area: 3401 sq ft

Year built: 2024

**Subdivision Name:** FARMHOUSE ESTATE

Status: Pending

Bathrooms: 4 baths
Lot size: 43560 sq ft