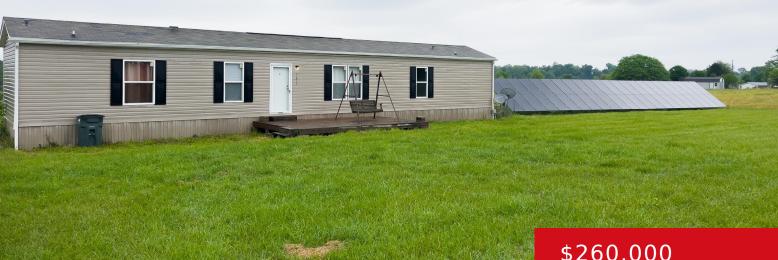

#### 5610 CONSTANTINE RD, CECILIA, KY 42724 https://zhomesre.com

Welcome to this serene 21-acre property that perfectly combines modern sustainability with natural beauty. This picturesque estate features a charming 3-bedroom, 2-bathroom mobile home that has been converted into a permanent residence. The home is enhanced by a state-of-the-art solar panel system, ensuring energy efficiency and cost savings. As you step inside, you'll find a [...]

### Basics

Type: Single Family Residence Bedrooms: 3 beds Area: 1152 sq ft Year built: 2016 County Or Parish: Hardin Bathrooms Full: 2 Status: Active Bathrooms: 2 baths Lot size: 914760 sq ft Lot Features: Cleared, Wooded Subdivision Name: CAMERON

# **Building Details**

Foundation Details: Concrete Blk Electric: Residential Construction Materials: Vinyl Siding Stories: 1 Roof: Shingle Basement: None