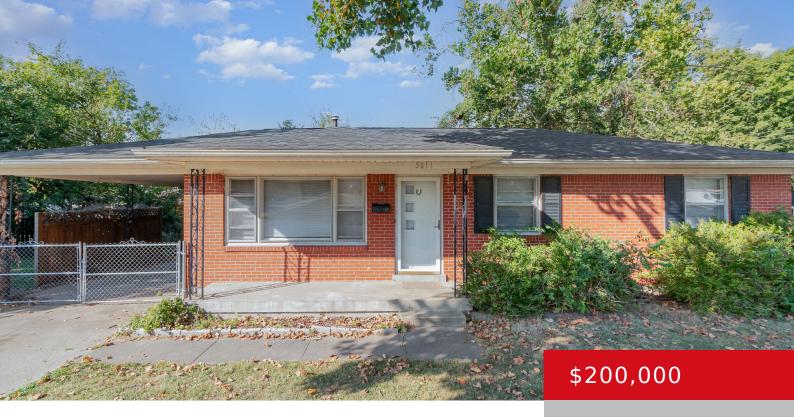

### **5611 GEORGIA LN, LOUISVILLE, KY 40219**

https://zhomesre.com

Welcome to a cozy brick home with spacious lot. Featuring 3-bedroom, 1.5-bathroom brick home, ideally situated on a generous corner lot with expansive outdoor space. The eat-in kitchen is perfect for family meals, while the large lot provides ample room for outdoor activities and potential gardening. Priced to sell, this home is brimming with potential [...]

- 3 heds
- 2 haths
- Single Family Residence
- Pending
- 1050 sq ft

## **Basics**

**Type:** Single Family Residence

Bedrooms: 3 beds Area: 1050 sq ft Year built: 1965

County Or Parish: Jefferson

**Bathrooms Full:** 1

**Status:** Pending

Bathrooms: 2 baths

**Lot size: 13068** sq ft