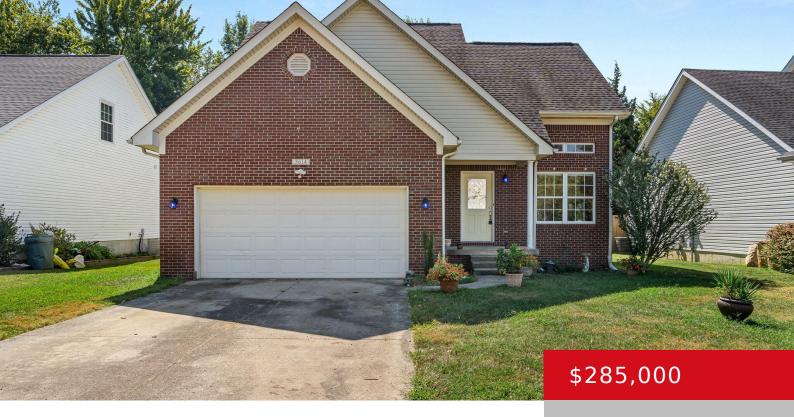

### **5614 SULLIVAN WAY, LOUISVILLE, KY 40229**

https://zhomesre.com

Charming 3-bedroom, 2-bath home offers a comfortable blend of Privacy on a Cul-de-Sac and Space\*\*Light-filled, open, and airy Great Room w/Gas Fireplace that invites Relaxation and makes entertaining effortless\*\*Open Floor Plan allows the kitchen and living areas to seamlessly flow together, creating a spacious feel perfect for gatherings\*\*First Floor Primary Bedroom with Private Bathroom and [...]

#### **Basics**

**Type:** Single Family Residence **Status:** Active

Bedrooms: 3 beds

Area: 1395 sq ft

Lot size: 6534 sq ft

Year built: 2001 County Or Parish: Jefferson

**Subdivision Name:** CHARLESWOOD FOREST **Bathrooms Full:** 2

# **Building Details**

**Foundation Details:** Poured Concrete **Stories:** 2

**Electric:** Residential **Fencing:** Privacy, Wood

Roof: Shingle Construction Materials: Brk/Ven, Vinyl Siding

**Garage Spaces:** 2 **Basement:** Unfinished

## **Amenities & Features**

**Cooling:** Central Air **Fireplaces Total:** 1

Exterior Features: Porch, Deck Utilities: Electricity Connected, Fuel:Natural, Public Sewer,

**Public Water** 

Parking Features: Attached Heating: Forced Air, Natural Gas