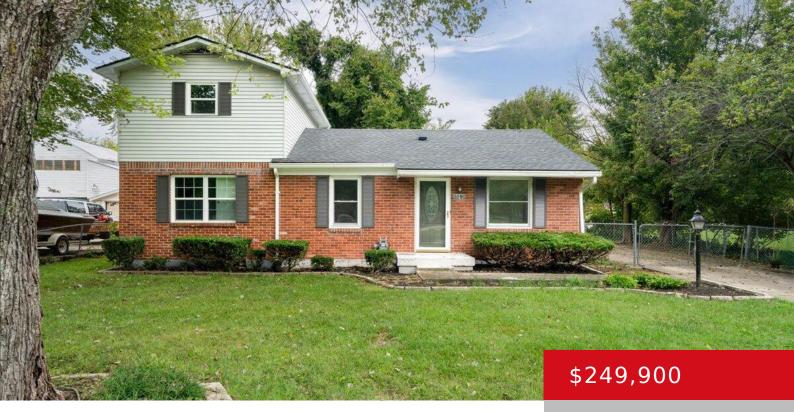

#### 5615 MOUNT WASHINGTON RD, LOUISVILLE, KY 40229

https://zhomesre.com

NEW ROOF IN 2023! Come tour this beautifully updated 4 bedroom, 2 bath home on a large lot in the Lake View neighborhood. Move-in ready, it has so much to offer, including a newer roof, updated kitchen and bath, new flooring and fresh paint throughout, trendy lighting fixtures, and stylish finishing touches. Bright hues and [...]

- 4 beds
- 2 baths
- Single Family Residence
- Active
- 1397 sq ft

#### Basics

Type: Single Family Residence Bedrooms: 4 beds Area: 1397 sq ft Year built: 1954 Subdivision Name: LAKEVIEW #2 Status: Active Bathrooms: 2 baths Lot size: 12196.8 sq ft County Or Parish: Jefferson Bathrooms Full: 2