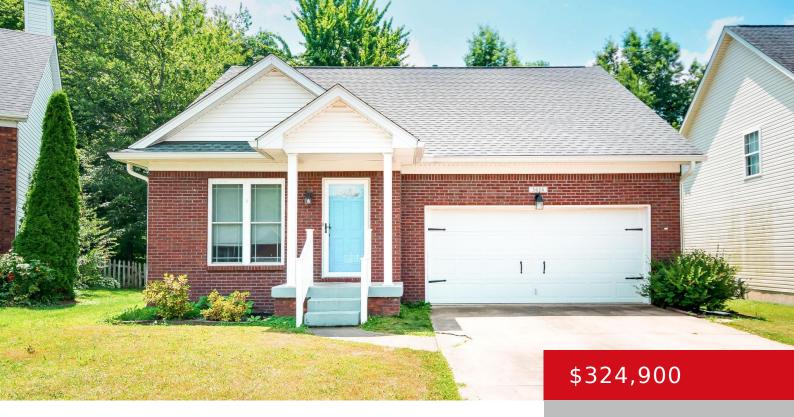

### **5616 SULLIVAN WAY, LOUISVILLE, KY 40229**

https://zhomesre.com

Wow !!! This home has everything! If you are looking for a nice high ceilings entry with 1st floor master and a finished basement, your search must stop here with this home. This home offers 4 bedrooms and finished basement downstairs. This home welcomes you with a nice 2-story ceiling living room and a warm [...]

## **Basics**

**Type:** Single Family Residence **Status:** Active

Bedrooms: 4 beds

Area: 2858 sq ft

Bathrooms: 4 baths

Lot size: 6743 sq ft

Year built: 2002 County Or Parish: Jefferson

**Subdivision Name:** CHARLESWOOD FOREST **Bathrooms Full:** 2

# **Building Details**

Stories: 1 Electric: Residential

**Fencing:** Privacy, Full, Wood **Roof:** Shingle

**Construction Materials:** Brick, Brk/Ven **Garage Spaces:** 2

**Basement:** Finished