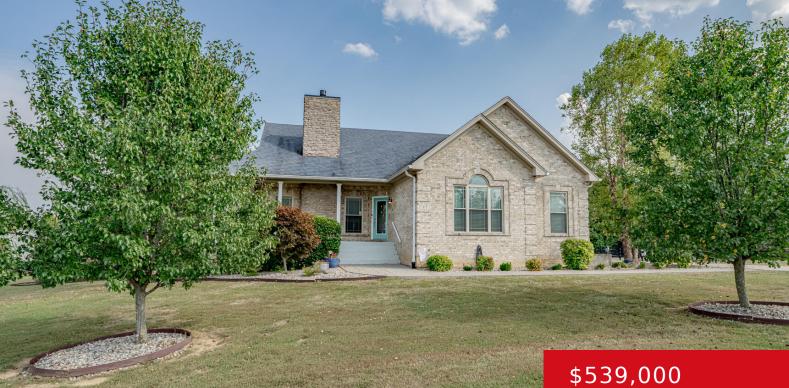

# 57 CESSNA CT, TAYLORSVILLE, KY 40071

https://zhomesre.com

Welcome to 57 Cessna Ct, a beautifully maintained 3-bedroom, 3bathroom home located in the highly desirable Perfect Landings neighborhood of Spencer County. With easy access to I-64 and Gene Snyder, this home offers both convenience and tranquility. Situated on a private 1-acre lot with a tree-lined backyard, this property boasts a wide driveway—perfect for children [...]

### Basics

Type: Single Family Residence Bedrooms: 3 beds Area: 2838 sq ft Year built: 2015 County Or Parish: Spencer Bathrooms Full: 3 Status: Active Bathrooms: 3 baths Lot size: 43560 sq ft Lot Features: Cleared Subdivision Name: PERFECT LANDING

## **Building Details**

Foundation Details: Poured Concrete Electric: Residential Roof: Shingle Garage Spaces: 2

Stories: 1 Fencing: Other Construction Materials: Brick Basement: Walkout Finished

## **Amenities & Features**

Cooling: Central Air, Heat Pump Utilities: Septic System, Public Water Heating: Electric Exterior Features: Patio, Out Buildings Parking Features: Attached, Driveway