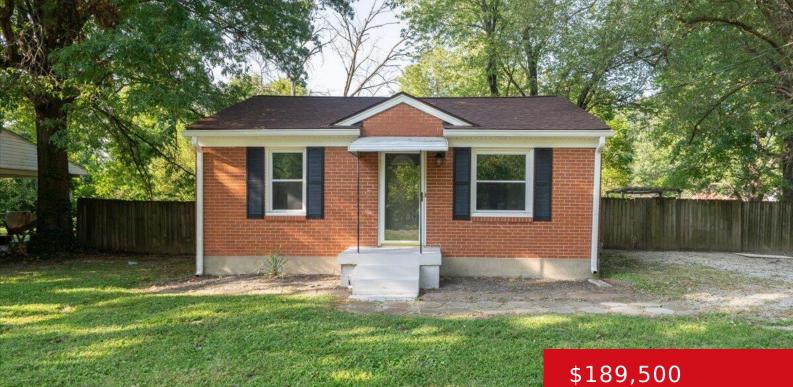

#### **5701 MOUNT WASHINGTON RD, LOUISVILLE, KY 40229**

https://zhomesre.com

SELLER OFFERING \$3,000 IN CLOSING COSTS. This beautifully updated and move-in ready brick ranch offers 3 bedrooms, 1 bathroom and a ton of greenspace and charm. Enter through a covered front porch into your living room with gorgeous new LVP flooring and natural light that illuminates your space. The whole house has been freshly painted [...]

## Basics

Type: Single Family Residence Bedrooms: 3 beds Area: 912 sq ft Year built: 1954 County Or Parish: Jefferson Bathrooms Full: 1 Status: Active Bathrooms: 1 bath Lot size: 12196.8 sq ft Lot Features: Cleared, Level Subdivision Name: LAKEVIEW #2

# **Building Details**

Foundation Details: Crawl Space, Concrete Blk Electric: Residential Roof: Shingle Basement: None Stories: 1 Fencing: Full, Wood Construction Materials: Brick, Brk/Ven