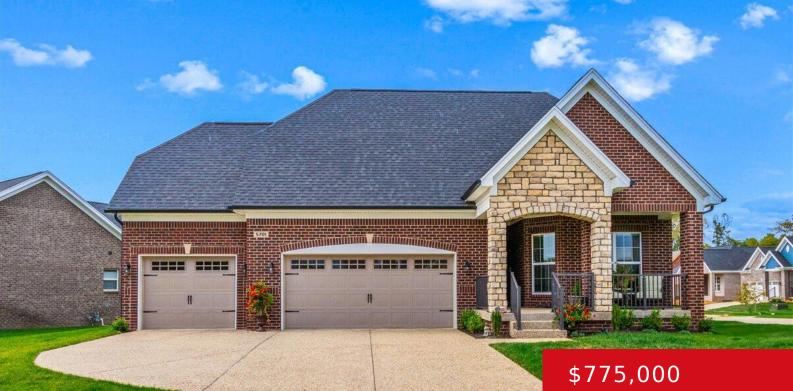

# 5701 RUBY FALLS DR, PROSPECT, KY 40059 https://zhomesre.com

\*\*Amazing Home in Highly Desirable Sanctuary Falls \*\* Discover this incredible home, less than a year old, situated on a coveted corner lot with a rare 3-car garage! ~~Step inside to find a beautiful kitchen that flows seamlessly into the dining area and an extended great room and leads to the Back Porch 3-Season Enclosure [...]

- 4 beds
- 4 baths
- Single Family Residence
- Active
- 3903 sq ft

### Basics

Type: Single Family Residence Bedrooms: 4 beds Area: 3903 sq ft Year built: 2023 County Or Parish: Jefferson Bathrooms Full: 3 Status: Active Bathrooms: 4 baths Lot size: 11439 sq ft Lot Features: Corner, Cleared Subdivision Name: SANCTUARY FALLS

# **Building Details**

Stories: 1 Fencing: Other, Full Construction Materials: Brick Basement: Finished Electric: Residential Roof: Shingle Garage Spaces: 3