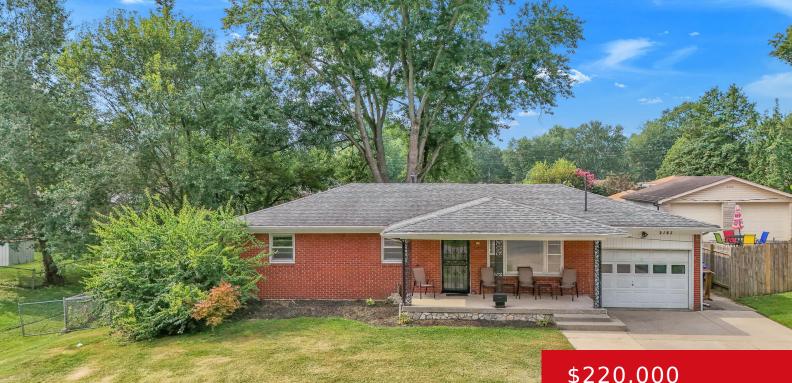

#### 5702 TAMARACK LN, LOUISVILLE, KY 40258 https://zhomesre.com

Welcome to 5702 Tamarack Ln, located in the desirable neighborhood of Gibson Acres in Louisville, KY. This charming ranch-style home boasts 3 bedrooms and 2 bathrooms, with all the bedrooms conveniently located on the first floor making this home perfect for families with young children or those seeking single-level living. Step inside and you'll immediately [...]

### \$220,000

#### Basics

Type: Single Family Residence Bedrooms: 3 beds Area: 1825 sq ft Year built: 1964 Subdivision Name: GIBSON ACRES Status: Pending Bathrooms: 2 baths Lot size: 9147.6 sq ft County Or Parish: Jefferson Bathrooms Full: 2

## **Building Details**

Foundation Details: Poured Concrete Electric: Residential Roof: Shingle Garage Spaces: 1 Stories: 1 Fencing: Wood, Chain Link Construction Materials: Brk/Ven Basement: Partially finished

# **Amenities & Features**

Cooling: Central Air Utilities: Public Sewer, Public Water Heating: Forced Air, Natural Gas Exterior Features: Porch, Deck Parking Features: Attached, Driveway