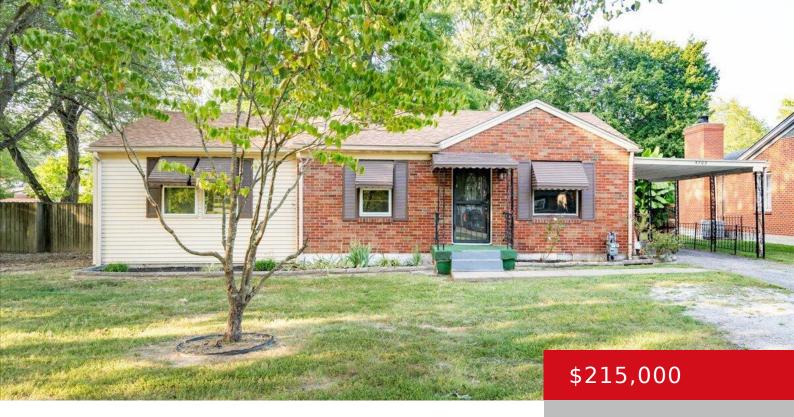

# 5703 MOUNT WASHINGTON RD, LOUISVILLE, KY 40229

https://zhomesre.com

Newly updated with fresh flooring and paint, this beautiful brick home in Lake View has everything you are looking for! The whole house has been freshly painted and thoughtfully updated throughout. Your updated, eat-in kitchen has a convenient layout for meal prep and loads of cabinetry and counterspace. The primary bedroom is huge, and two [...]

#### **Basics**

**Type:** Single Family Residence

Bedrooms: 3 beds Bathrooms: 1 bath

**Area: 1272** sq ft **Lot size: 12196.8** sq ft

Year built: 1954 Lot Features: See Remarks, Level

Status: Pending

**County Or Parish:** Jefferson **Subdivision Name:** LAKEVIEW #2

## **Building Details**

Stories: 1 Electric: Residential

Fencing: Chain Link Roof: Shingle

**Construction Materials:** Brk/Ven **Garage Spaces:** 1

Basement: None