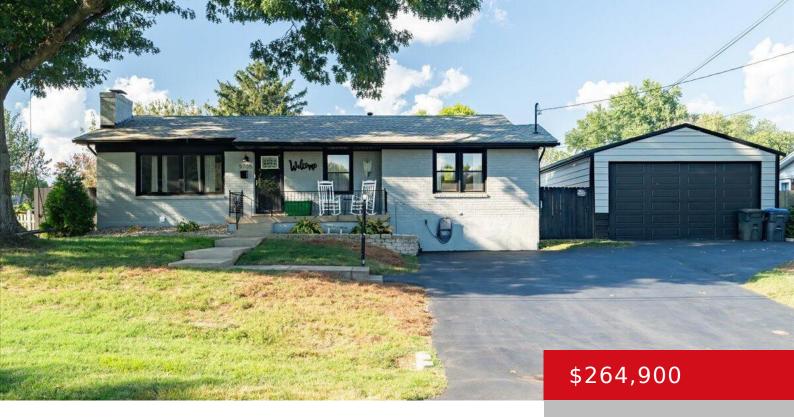

## **5705 TAMARACK LN, LOUISVILLE, KY 40258**

https://zhomesre.com

Surrounded by mature trees on a peaceful street in Gibson Acres, this beautiful 3 bedroom, 2 bath home is a harmonious blend of design, space, and comfort. Loads of updates including a BRAND NEW ROOF and ALL NEW FLOORING within the last year, as well as an updated bathroom. All mechanicals (HVAC, WH, plumbing, etc) [...]

### **Basics**

**Type:** Single Family Residence

Bedrooms: 3 beds

**Area: 2522** sq ft

Year built: 1959

**Subdivision Name: GIBSON ACRES** 

Status: Pending

Bathrooms: 2 baths

# **Building Details**

**Foundation Details:** Poured Concrete **Stories:** 1

**Electric:** Residential **Fencing:** Privacy, Full

Roof: Shingle Construction Materials: Brk/Ven

Garage Spaces: 1 Basement: Finished, Partially finished

## **Amenities & Features**

Cooling: Central Air Exterior Features: See Remarks, Pool -

Above Ground, Deck

**Utilities:** Electricity Connected, Public Sewer, **Parking Features:** Detached, Driveway

Public Water