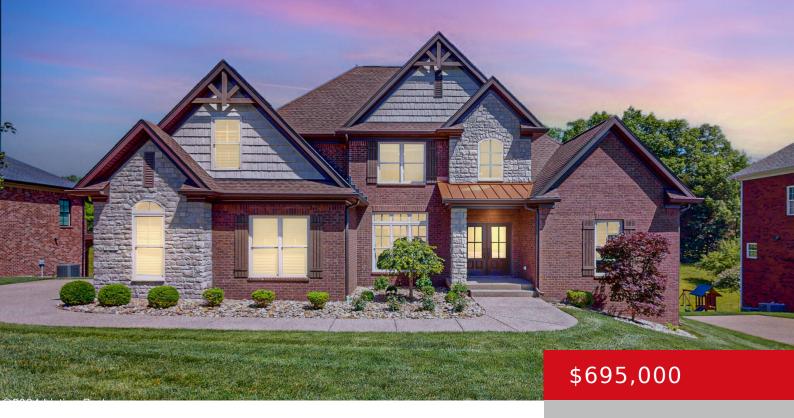

# 5706 VALLEY PARK DR, LOUISVILLE, KY 40299

https://zhomesre.com

Welcome to your dream home in the highly sought-after Pine Valley Estates neighborhood! This stunning 5-bedroom, 3.5-bath residence offers a perfect blend of elegance and comfort, ideal for modern living. As you step inside, you're greeted by an open and grand foyer that sets the tone for the rest of the home. The main floor [...]

### **Basics**

**Type:** Single Family Residence **Status:** Pending

Bedrooms: 5 beds

Area: 4822 sq ft

Lot size: 12824 sq ft

Year built: 2016 County Or Parish: Jefferson

**Subdivision Name:** PINE VALLEY ESTATES **Bathrooms Full:** 3

# **Building Details**

Stories: 2 Electric: Residential

Fencing: None Roof: Shingle

**Construction Materials:** Brk/Ven **Garage Spaces:** 2

Basement: Finished, Walkout Finished

## **Amenities & Features**

**Cooling:** Central Air **Fireplaces Total:** 1

**Exterior Features:** Patio, Porch, Deck **Utilities:** Electricity Connected, Fuel:Natural,

Public Sewer, Public Water

Parking Features: Attached, Entry Side, Heating: Electric, Forced Air, Natural Gas