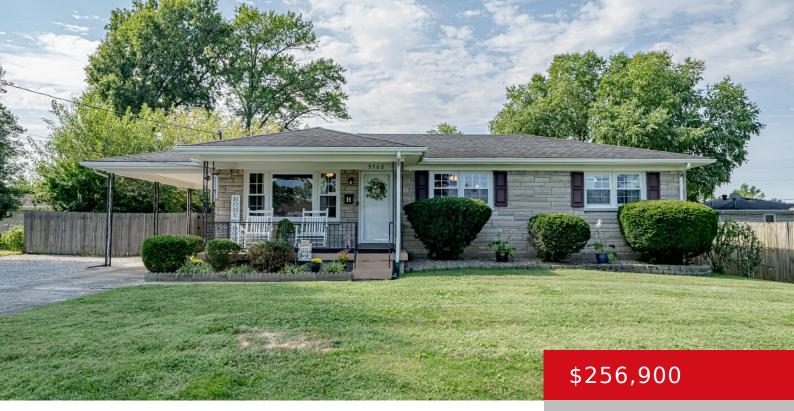

# **5708 TAMARACK LN, LOUISVILLE, KY 40258** https://zhomesre.com

This charming Bedford stone is well maintained and situated in a friendly, established neighborhood with easy access and all the amenities you need! The covered front porch is inviting, and the home has great finishes that enhance the home's warmth and character. The main level features a cozy living room, a functional kitchen, and an [...]

- 3 beds
- 3 baths
- Single Family Residence
- Pending
- 1881 sq ft

## **Building Details**

Foundation Details: Poured Concrete Electric: Residential Roof: Shingle Basement: Finished Stories: 1 Fencing: Wood Construction Materials: Stone

## **Amenities & Features**

**Cooling:** Central Air **Utilities:** Electricity Connected, Fuel:Natural, Public Sewer, Public Water

Heating: Natural Gas

Exterior Features: Patio, Deck Parking Features: 1 Car Carport, Driveway