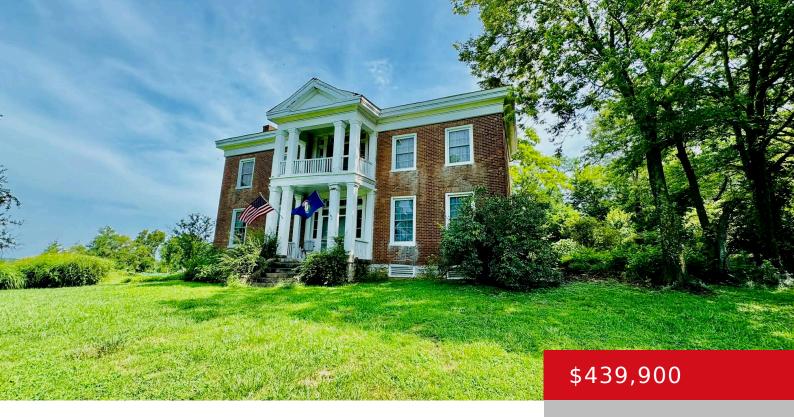

# 5718 BARDSTOWN RD, SPRINGFIELD, KY 40069

https://zhomesre.com

This house of history is the original Thomas Goddard Hamilton built circa 1854! This home is on the National Registry of Historical homes and has all the curb appeal you look for on a private 16.5+/- acre hobby farm! The home is nestled in the trees between Springfield and Bardstown right along the Bourbon Trail! [...]

### **Basics**

**Type:** Single Family Residence **Status:** Pending

Bedrooms: 4 beds Bathrooms: 1 bath

**Area: 3572** sq ft Lot size: 718740 sq ft

Year built: 1854 County Or Parish: Washington

**Subdivision Name: NONE Bathrooms Full:** 1

## **Building Details**

Stories: 2 **Electric:** Residential

Fencing: Farm Roof: Shingle

**Construction Materials:** Brick **Basement:** None