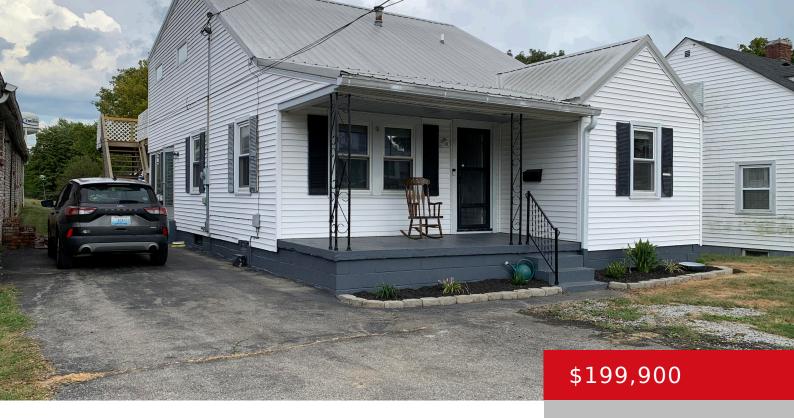

## **5732 S MAIN ST, EMINENCE, KY 40019**

https://zhomesre.com

Welcome to this 3BR, 1.5 BA, Kitchen, Dining area, Living room, Family room, & Laundry home located in the heart of Eminence. The home offers a covered front porch, a back patio, and an upper level deck that was updated this year. Plenty of storage and the unfinished basement has a walk-up exit. The home [...]

### **Basics**

Type: Single Family Residence Status: Pending

Bedrooms: 3 beds Bathrooms: 2 baths

**Area: 1850** sq ft **Lot size: 10890** sq ft

Year built: 1947 Lot Features: Sidewalk, See Remarks, Cleared, Level

# **Building Details**

Foundation Details: Crawl Space, Concrete Blk Stories: 2

Electric: Residential Fencing: Privacy, Full, Wood

Roof: Metal Construction Materials: Vinyl Siding

Basement: Unfinished, Walk-up

## **Amenities & Features**

**Cooling:** Central Air **Exterior Features:** Patio, Out

Buildings, Porch, Deck

**Utilities:** Electricity Connected, Fuel:Natural, Public **Parking Features:** Driveway

Sewer, Public Water