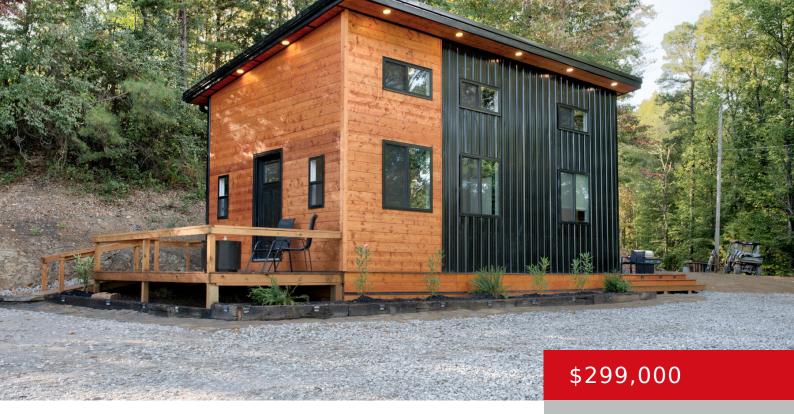

# **576 PINE GROVE RD, BEATTYVILLE, KY 41311** https://zhomesre.com

\*\*New Construction, Fully Furnished and Everything is Included\*\* This may be the retreat you've been searching for, where rustic charm meets modern comfort. This enchanting, brand new home in Beattyville has almost 2 acres, 2 bedrooms, 1 bathroom, a metal roof, and is full of appliances and furniture that remain with the property. Greeted by [...]

- 2 beds
- 1 bath
- Single Family Residence
- Active
- 640 sq ft

#### Basics

Type: Single Family Residence Bedrooms: 2 beds Area: 640 sq ft Year built: 2024 Subdivision Name: NONE Status: Active Bathrooms: 1 bath Lot size: 87120 sq ft County Or Parish: Lee Bathrooms Full: 1

## **Building Details**

Stories: 2 Fencing: None Construction Materials: Other/NA, Wood Frame Electric: Residential Roof: Metal Basement: None

## **Amenities & Features**

Cooling: MiniSplit/DuctlessExterior Features: See Remarks, DeckUtilities: Electricity Connected, Septic SystemParking Features: See Remarks, DrivewayHeating: MiniSplit/DuctlessHeating: MiniSplit/Ductless