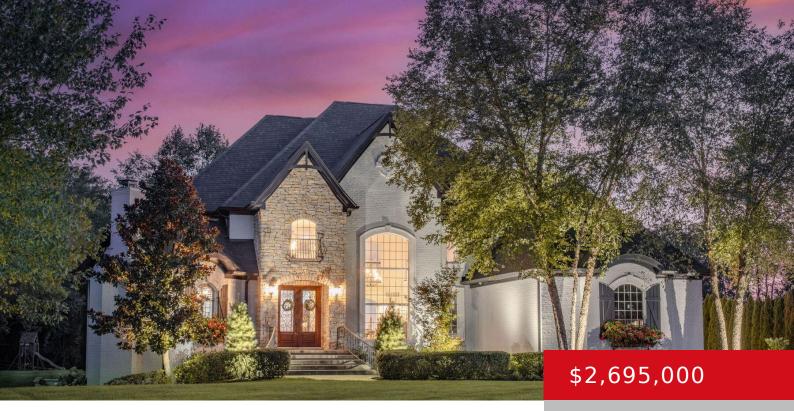

# 5806 MT PLEASANT DR, PROSPECT, KY 40059 https://zhomesre.com

Set on a pristine 2-acre lot, this extraordinary property redefines luxury living with over 7,000 square feet of meticulously renovated space. No detail was overlooked in this comprehensive transformation, which seamlessly blends elegance and modern convenience. Inside, every surface has been refreshed, while outside, the backyard has been transformed into a private resort, complete with [...]

- 5 beds
- 6 baths
- Single Family Residence
- Active
- 7032 sq ft

#### Basics

Type: Single Family ResidenceStatus: ActiveBedrooms: 5 bedsBathrooms: 6 bathsArea: 7032 sq ftLot size: 91040 sq ftYear built: 2007Lot Features: Covt/Restr, Cul De Sac, LevelCounty Or Parish: OldhamSubdivision Name: RESERVE EST SLEEPY HOLLOWBathrooms Full: 5