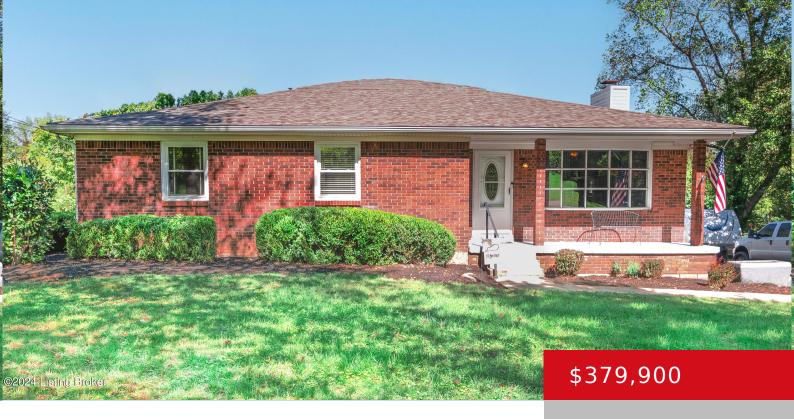

## 5807 RENADA DR, CRESTWOOD, KY 40014

https://zhomesre.com

Location! Location! Welcome Home. This beautiful home has plenty of natural light, hardwood floors, and two fireplaces. The large basement opens up to an ample family area, play room and craft room ready for you to make your own. Bring your imagination in and make the absolutely stunning sun room an office, a formal [...]

#### **Basics**

**Type:** Single Family Residence **Status:** Active Under Contract

**Bedrooms: 3** beds **Bathrooms: 2** baths

**Area: 2756** sq ft **Lot size: 40075.2** sq ft

Year built: 1978 Lot Features: Level

# **Building Details**

**Foundation Details:** Poured Concrete **Stories:** 1

Electric: Residential Fencing: None

Roof: Shingle Construction Materials: Brick

**Garage Spaces:** 2 **Basement:** Partially finished