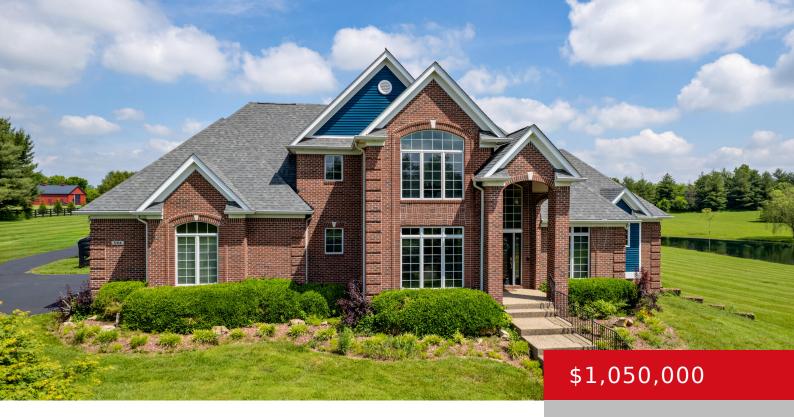

# 584 VEECHDALE RD, SIMPSONVILLE, KY 40067

https://zhomesre.com

Welcome to your luxurious retreat in Simpsonville, KY, where elegance meets comfort in this expansive 4-bedroom, 4-bathroom home boasting over 5500 sqft of living space. Nestled amidst serene surroundings, this property offers a perfect blend of privacy and convenience, located just a short distance from Louisville, KY. As you step into the grand foyer, you [...]

#### **Basics**

**Type:** Single Family Residence **Status:** Active Under Contract

**Bedrooms: 4** beds **Bathrooms: 4** baths

**Area: 5508** sq ft **Lot size: 315810** sq ft

Year built: 20040 County Or Parish: Shelby

## **Building Details**

Foundation Details: Poured Concrete Stories: 2

Electric: Residential Fencing: Wood, Farm

Roof: Shingle Construction Materials: Wood Frame, Brick, Vinyl

Siding

**Garage Spaces:** 5 **Basement:** Walkout Finished

### **Amenities & Features**

**Cooling:** Central Air **Fireplaces Total:** 1

Exterior Features: Patio, Out Buildings, Pool - Utilities: Electricity Connected, Fuel:Natural,

In Ground, Porch, Pond Septic System, Public Water