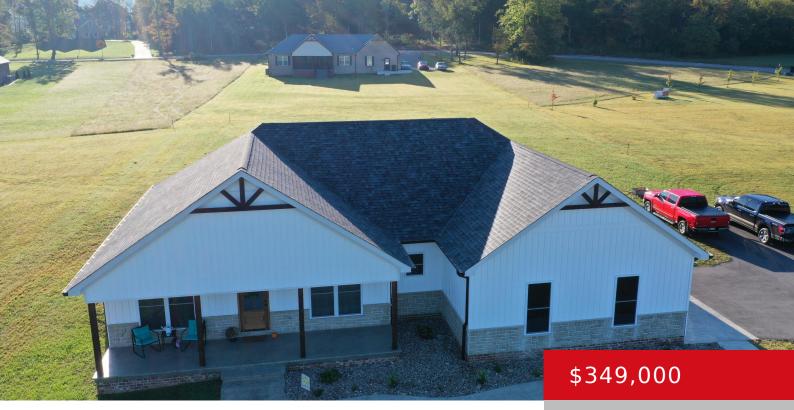

#### 5860 S DIXIE HWY, HORSE CAVE, KY 42749 https://zhomesre.com

Check out this cozy 1671 sq ft home featuring granite countertops in the kitchen and laundry rooms, and beautiful Knotty Alder wood cabinets in the kitchen (except in the walk-in pantry). You'll love the tiled shower with body and handheld sprays in the master bathroom, which also boasts a luxurious soaking tub. The master bedroom [...]

- 3 beds
- 2 baths
- Single Family Residence
- Active
- 1561 sq ft

### Basics

Type: Single Family Residence Bedrooms: 3 beds Area: 1561 sq ft Year built: 2023 County Or Parish: Hart Bathrooms Full: 2

Status: Active Bathrooms: 2 baths Lot size: 33541.2 sq ft Lot Features: Cleared Subdivision Name: NONE

## **Building Details**

| Foundation Details: Crawl Space, Concrete<br>Blk | Stories: 1                                          |
|--------------------------------------------------|-----------------------------------------------------|
| Electric: Residential                            | Fencing: None                                       |
| Roof: Shingle                                    | <b>Construction Materials:</b> Wood Frame,<br>Stone |
| Garage Spaces: 2                                 | Basement: None                                      |

# **Amenities & Features**

Cooling: Central Air, Heat Pump Utilities: Electricity Connected, Septic System, Public Water Parking Features: Attached

Exterior Features: Porch Association Amenities: Laundry