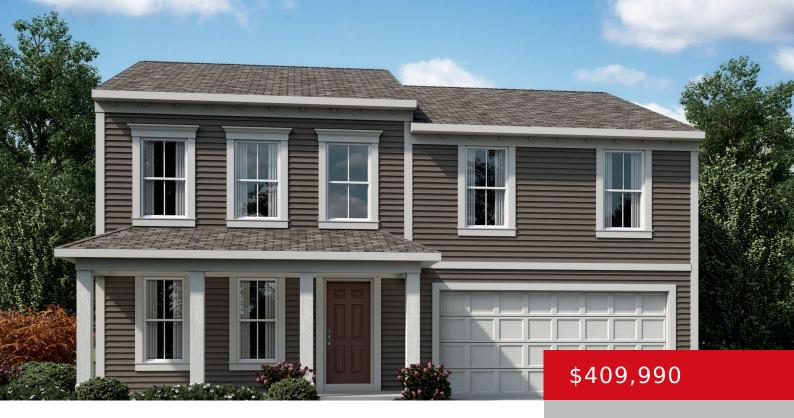

# 59 STRAWBERRY FIELD DR, MT WASHINGTON, KY 40047

https://zhomesre.com

Stylish new Cumberland American Classic plan by Fischer Homes in beautiful Bluegrass Meadows featuring a welcoming covered front porch. Once inside you'll find a private 1st floor study with double doors & formal dining room. Open concept with an island kitchen with stainless steel appliances, upgraded cabinetry with 42 inch uppers and soft close hinges, [...]

#### **Basics**

**Type:** Single Family Residence

Bedrooms: 3 beds

Area: 2452 sq ft

Lot size: 7068 sq ft

Year built: 2024 County Or Parish: Bullitt

Status: Active

**Subdivision Name:** Bluegrass Meadows **Bathrooms Full:** 2