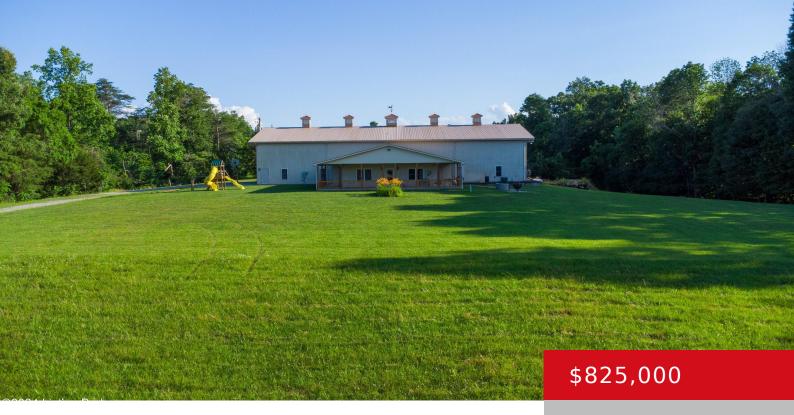

### 590 JOBI FALLS TRAIL, JAMESTOWN, KY 42629

https://zhomesre.com

This gated estate truly has it all. Spanning 25 acres of stunning beauty teeming with wildlife, it features a scenic creek that meanders along the back, providing endless family entertainment. The driveway, complete with utilities, extends across the property, making it ideal for developers. The land is unrestricted, offering limitless potential for business ventures or [...]

### **Basics**

**Type:** Single Family Residence **Status:** Active

**Bedrooms: 2** beds **Bathrooms: 4** baths

**Area: 1296** sq ft **Lot size: 110424** sq ft

Year built: 2012 Lot Features: Cleared, DeadEnd, Wooded

# **Building Details**

**Foundation Details:** Slab **Stories:** 1

Electric: Residential Fencing: None

Roof: Metal Construction Materials: Vinyl Siding

**Garage Spaces:** 10 **Basement:** None

## **Amenities & Features**

**Cooling:** Central Air, Heat Pump Fireplaces Total: 1

**Exterior Features:** Patio, Porch, Pond, Creek **Utilities:** Electricity Connected, Propane,

Septic System, Public Water