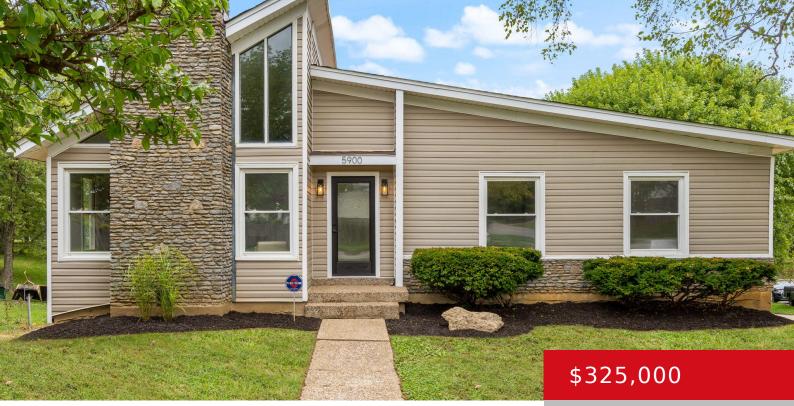

# 5900 STONE BLUFF RD, LOUISVILLE, KY 40291

https://zhomesre.com

Welcome to 5900 Stone Bluff Rd! This stunning modern mid century style home has 3 bedrooms, 2 1/2 baths, a full walk out finished basement with a built in bar, 2 1/2 deep car garage and a driveway large enough to fit multiple cars, rv or a boat! Enter through the front door and you [...]

- 3 beds
- 3 baths
- Single Family Residence
- Active Under Contract
- 2842 sq ft

#### Basics

Type: Single Family Residence Bedrooms: 3 beds Area: 2842 sq ft Year built: 1978 County Or Parish: Jefferson Bathrooms Full: 2 Status: Active Under Contract
Bathrooms: 3 baths
Lot size: 11761.2 sq ft
Lot Features: Sidewalk
Subdivision Name: STONE BLUFF