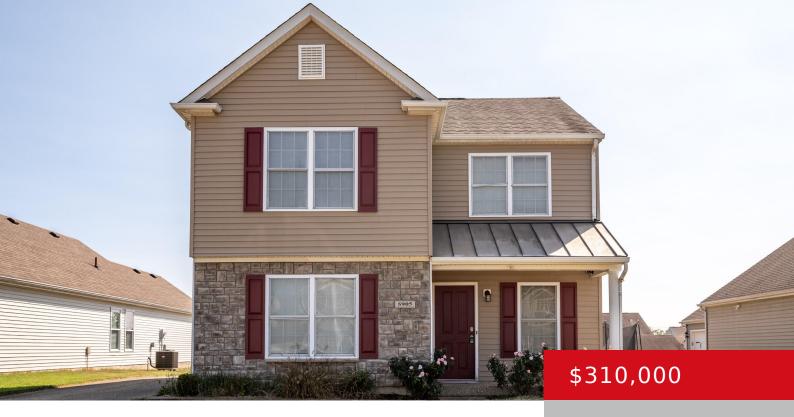

# 5905 BANNON CROSSINGS DR, LOUISVILLE, KY 40228

https://zhomesre.com

Welcome to this beautiful 4-bedroom, 2.5-bath all-electric home in the heart of Jefferson County! Enjoy the elegance of hardwood flooring that flows throughout the main level, creating a warm and inviting atmosphere. The spacious primary bedroom, conveniently located on the first floor, provides privacy and comfort. With three additional bedrooms upstairs, there's plenty of space [...]

### **Basics**

**Type:** Single Family Residence

Bedrooms: 4 beds

Area: 1751 sq ft

Lot size: 7484 sq ft

Year built: 2008 County Or Parish: Jefferson

Status: Pending

**Subdivision Name:** BANNON CROSSINGS **Bathrooms Full:** 2

# **Building Details**

**Stories:** 2 **Electric:** Residential

**Roof:** Shingle **Construction Materials:** Stone, Vinyl Siding

**Garage Spaces:** 2 **Basement:** None