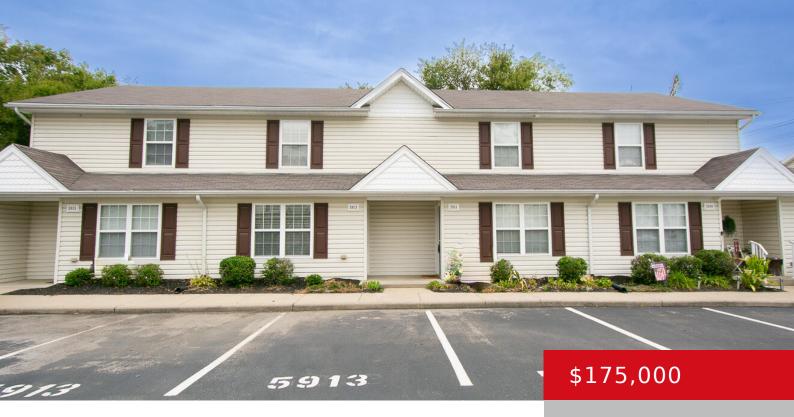

# 5913 WOODCREEK CROSSING WAY, CRESTWOOD, KY 40014

https://zhomesre.com

Great Location! Come see this 2 Bedroom, 1 Full Bath, 1 Half Bath condo in Woodcreek Crossing. With 977 sq. ft. this 2-story home features two dedicated parking spaces, a rear Patio and easy access to major roads. The first floor has a spacious Living Room which leads to the Kitchen and Dining Area. Lots [...]

### **Basics**

**Type:** Condominium **Status:** Pending

Bedrooms: 2 beds Bathrooms: 2 baths

Area: 977 sq ft Lot size: 0 sq ft

Year built: 2007 Lot Features: Covt/Restr, Level

County Or Parish: Oldham Subdivision Name: WOODCREEK CROSSING