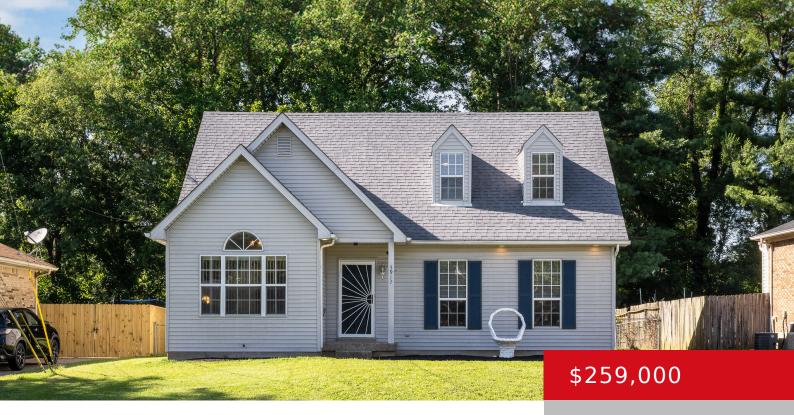

## **5917 MIDNIGHT LN, LOUISVILLE, KY 40229**

https://zhomesre.com

Great opportunity... New roof to be installed. So many updates in 2024..New Kitchen Range, Refrigerator, Dishwasher (all stainless steel), Lv/Vinyl Plank Flooring, remodeled Primary Bathroom (new walk in shower), vanity, sink, toilet and flooring. New toilet installed in upstairs bathroom, new insulation blown in, interior walls and ceilings painted, new carpet on stairway leading upstairs [...]

- 3 heds
- 2 haths
- Single Family Residence
- Pending
- 1512 sq ft

**Basics** 

**Type:** Single Family Residence

**Bedrooms: 3** beds

**Area: 1512** sq ft

Year built: 1989

**County Or Parish:** Jefferson

**Bathrooms Full: 2** 

## **Building Details**

Foundation Details: Crawl Space Stories: 2

**Electric:** Residential **Fencing:** Privacy, Chain Link

Roof: Shingle Construction Materials: Vinyl Siding

Basement: None