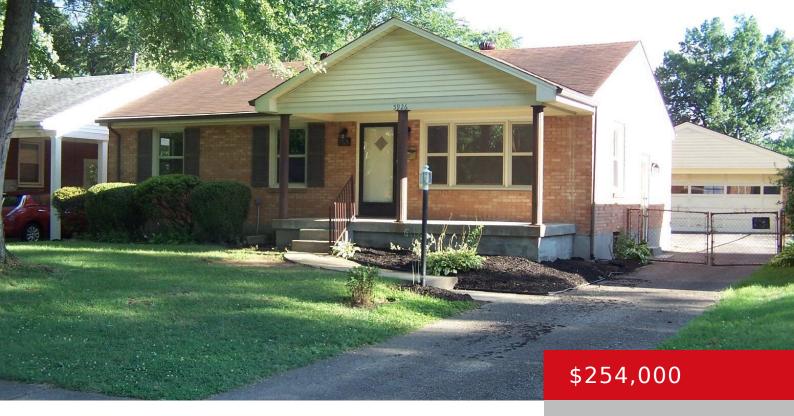

# 5926 MIDDLEROSE CIR, LOUISVILLE, KY 40272

https://zhomesre.com

Welcome to 5926 Middlerose Ct. This home has 3 Bedrooms (possible 4th Bedroom), 1.5 Baths and has new carpeting (hardwood under all carpeting on 1st floor!!), fresh coat of paint throughout, covered front porch, new light fixtures, updated Kitchen and Bathrooms, fresh landscaping, 2 Car Garage, Living Room, Dining Room, Family Room and plenty of [...]

#### **Basics**

Type: Single Family Residence

Bedrooms: 3 beds

**Area: 1895** sq ft **Year built:** 1957

County Or Parish: Jefferson

Bathrooms Full: 1

**Status:** Active

Bathrooms: 2 baths

## **Building Details**

**Foundation Details:** Poured Concrete **Stories:** 1

Electric: Residential Fencing: Full

**Roof:** Shingle **Construction Materials:** Brick

**Garage Spaces:** 2 **Basement:** Partially finished