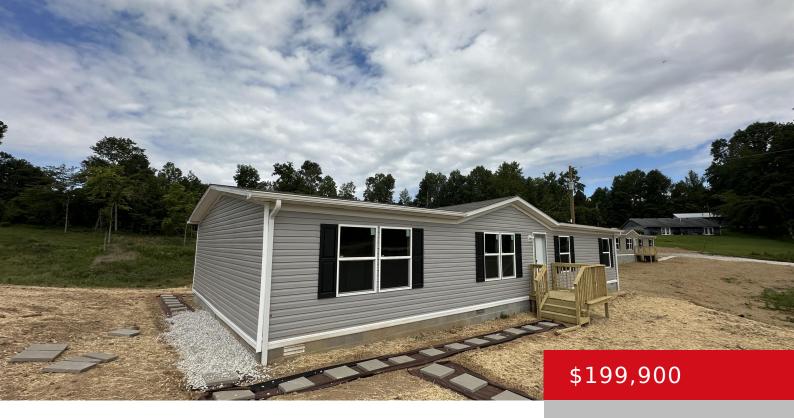

#### 594 EAGLES NEST RD, EKRON, KY

https://zhomesre.com

Come tour this 4 bedroom 2 bathroom brand new double wide situated on over 1.3 acres. This home offers almost 1700 square foot, and the new owner will be the first one to occupy this home, which is hard to come by! Call to schedule your tour of this gorgeous home today.

### **Basics**

**Type:** Single Family Residence **Status:** Pending

**Bedrooms: 4** beds **Bathrooms: 2** baths

**Area: 1624** sq ft **Lot size: 97138.8** sq ft

Year built: 2024 County Or Parish: Meade

**Subdivision Name:** NONE **Bathrooms Full:** 2