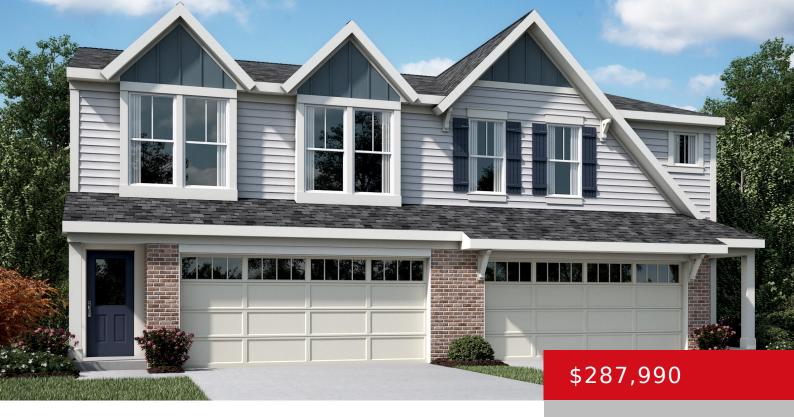

# 595 FALLING LEAF DR, MT WASHINGTON, KY 40047

https://zhomesre.com

New Construction by Fischer Homes in the beautiful Harvest Point community with the Wembley Western Craftsman plan, featuring a stunning island kitchen with lots of cabinet and countertop space. Spacious family room expands to open dining area. Primary Suite with private bath and walk-in closet. Additional secondary bedroom and hall bath. Two car garage.

#### **Basics**

**Type:** Single Family Residence **Status:** Active

Bedrooms: 3 beds

Area: 1651 sq ft

Lot size: 3993 sq ft

Year built: 2024 County Or Parish: Bullitt

**Subdivision Name:** HARVEST POINT **Bathrooms Full:** 2

## **Building Details**

**Foundation Details:** Slab **Stories:** 2

**Electric:** Residential **Fencing:** None

Roof: Shingle Construction Materials: Brick, Vinyl Siding

**Garage Spaces:** 2 **Basement:** None