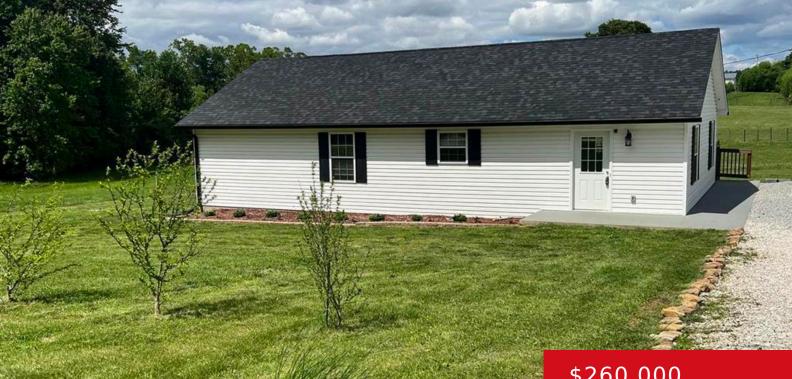

#### 60 ALBINA CT, BRANDENBURG, KY 40108 https://zhomesre.com

UNDER CONTRACT, PROPERTY IS UNDER 48 FIRST RIGHT OF REFUSAL. This 3 bedroom, 2 bath, open floor plan ranch is ready for the moving truck to pull up, you unpack & enjoy life in your new home! Inside you'll find laminate flooring throughout. A beautiful kitchen with large island, tile backsplash & butcherblock countertops. The [...]

### \$260,000

### Basics

Type: Single Family Residence Bedrooms: 3 beds Area: 1400 sq ft Year built: 2022 Subdivision Name: OTTER RIDGE ESTATES Status: Active Bathrooms: 2 baths Lot size: 63162 sq ft County Or Parish: Meade Bathrooms Full: 2

## **Building Details**

Foundation Details: Concrete Blk Electric: Residential Roof: Shingle Basement: None

Stories: 1 Fencing: Partial Construction Materials: Vinyl Siding

# **Amenities & Features**

Cooling: Central Air Utilities: Electricity Connected, Septic System, Public Water Heating: Electric, Heat Pump Exterior Features: Deck
Parking Features: Driveway