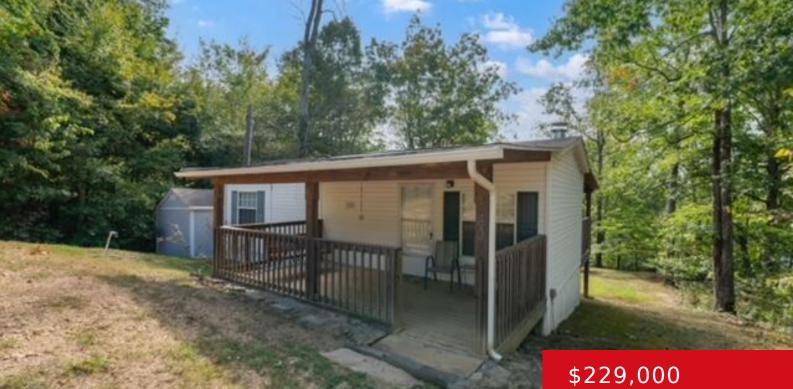

#### 60 HICKORY LN, CLARKSON, KY 42726

https://zhomesre.com

This cozy, quaint one-bedroom, one-bath home in the desirable Nolin Lake Estates is the perfect weekend getaway. A covered front and back porch give you extra space to entertain. The property includes a spacious 30 x 30 detached garage, offering plenty of room to store your boat and all your other lake toys. The dock [...]

- 1 bed
- 1 bath
- Single Family Residence
- Active
- 576 sq ft

#### Basics

| Type: Single Family Residence | Status: Active                                       |
|-------------------------------|------------------------------------------------------|
| Bedrooms: 1 bed               | Bathrooms: 1 bath                                    |
| <b>Area: 576</b> sq ft        | Lot size: 26718 sq ft                                |
| Year built: 2008              | Lot Features: Covt/Restr, Cleared, Irregular, Wooded |
| County Or Parish: Grayson     | Subdivision Name: NOLIN LAKE ESTATES                 |
| Bathrooms Full: 1             |                                                      |