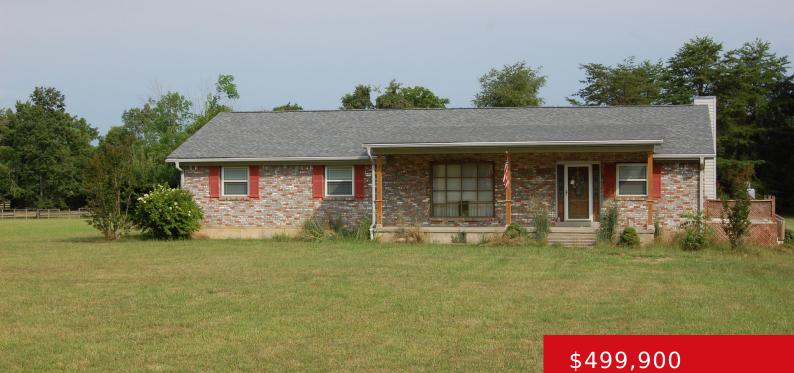

#### 600 ARNOLD LN, SHEPHERDSVILLE, KY 40165 https://zhomesre.com

Nice 4 acres with 2112 sq ft brick home. Land is flat and ready for a barn or garage. Convienent to I 65. This is a one owner home. Shingles are 1 year old and heat pump is 11 years old.

#### Basics

Type: Single Family Residence Bedrooms: 3 beds Area: 2112 sq ft Year built: 1980 Subdivision Name: NONE

Status: Active Bathrooms: 3 baths Lot size: 174240 sq ft County Or Parish: Bullitt Bathrooms Full: 2

# **Building Details**

Foundation Details: Poured Concrete Electric: Residential Roof: Shingle Basement: Unfinished Stories: 1 Fencing: Farm Construction Materials: Brk/Ven