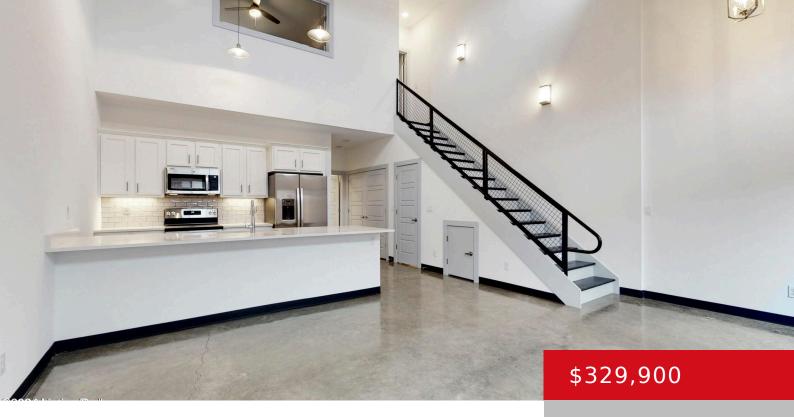

# 600 BURNETT RDG PL, 4, DOUGLASS HILLS, KY 40243

https://zhomesre.com

Burnett Ridge Lofts is now OPEN for pre-sales. PLEASE reserve your loft today. BRAND NEW LOFT Style this is a highly desirable design & location. This two bedroom two bath has polished concrete floors, soaring 19 foot ceiling in living/kitchen area, modern slick design, soothing monochromatic paint and cabinet color scheme, faux marble oversized quartz [...]

#### **Basics**

**Type:** Condominium **Status:** Pending

**Bedrooms: 2** beds **Bathrooms: 2** baths

**Area: 1300** sq ft **Lot size: 0** sq ft

Year built: 2025 County Or Parish: Jefferson

**Subdivision Name: NONE Bathrooms Full: 2** 