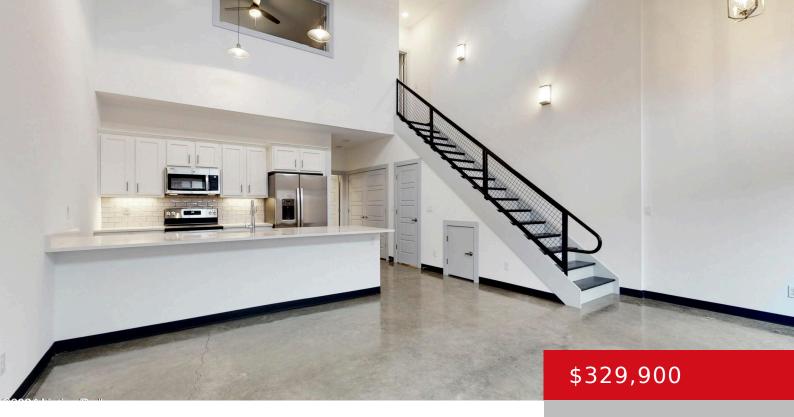

# 600 BURNETT RIDGE PL, 2, DOUGLASS HILLS, KY 40243

https://zhomesre.com

Burnett Ridge Lofts is now OPEN for pre-sales. PLEASE reserve your loft today. BRAND NEW LOFT Style this is a highly desirable design & location. This two bedroom two bath has polished concrete floors, soaring 19 foot ceiling in living/kitchen area, modern slick design, soothing monochromatic paint and cabinet color scheme, faux marble oversized quartz [...]

#### **Basics**

**Type:** Condominium **Status:** Pending

**Bedrooms: 2** beds **Bathrooms: 2** baths

**Area: 1300** sq ft **Lot size: 0** sq ft

Year built: 2025 County Or Parish: Jefferson

**Subdivision Name:** NONE **Bathrooms Full:** 2