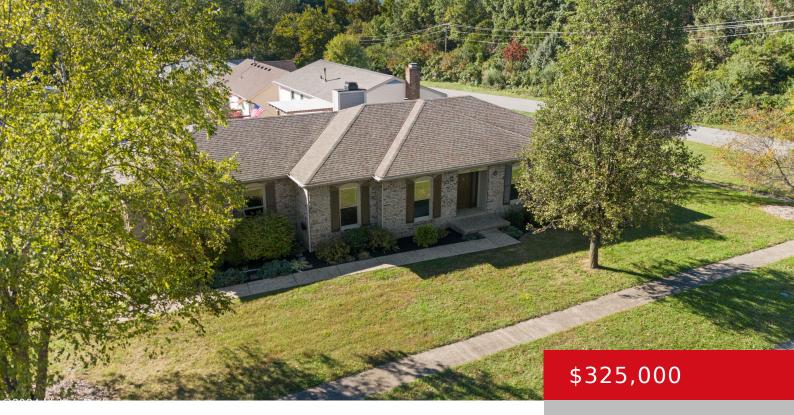

#### 6000 HURSTVIEW RD, LOUISVILLE, KY 40291 https://zhomesre.com

Enjoy easy living in this fantastic ranch-style home! Perfectly situated on a large corner lot, this home is a great value with over 3100 finished square feet of room to roam! The floor plan is wonderful with a circular flow perfect for entertaining and everyday living alike! The eat-in kitchen offers lots of counter space, [...]

### Basics

Type: Single Family Residence Bedrooms: 3 beds Area: 3154 sq ft Year built: 1992 County Or Parish: Jefferson Bathrooms Full: 2 Status: Active Bathrooms: 2 baths Lot size: 8276.4 sq ft Lot Features: Corner, Level Subdivision Name: QUAIL RUN

## **Building Details**

Foundation Details: Poured Concrete Electric: Residential Roof: Shingle Garage Spaces: 2 Stories: 1 Fencing: Chain Link Construction Materials: Brick, Vinyl Siding Basement: Partially finished