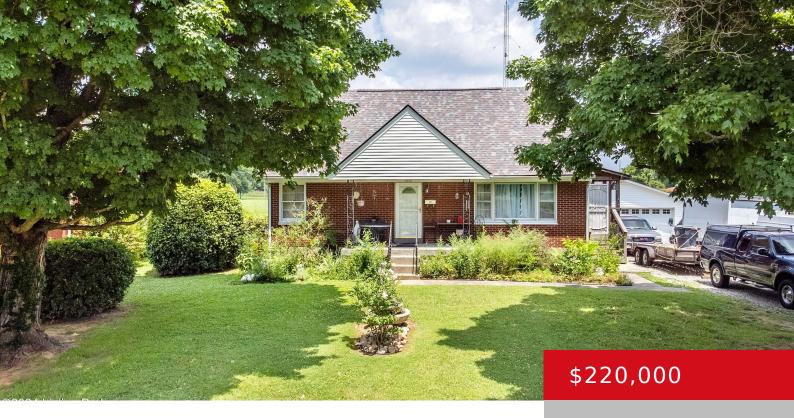

### 6001 LEWIS WAY, LOUISVILLE, KY 40272

https://zhomesre.com

Discover the charm of this delightful 1.5-story brick home located at 6001 Lewis Way in Louisville, KY. Nestled in a great neighborhood, this property features 4 spacious bedrooms and 2 full baths totaling 1438 finished and 1026 unfinished square feet. The eat-in kitchen provides a perfect space for family meals, while the unfinished basement offers [...]

#### **Basics**

**Type:** Single Family Residence **Status:** Active Under Contract

**Bedrooms: 4** beds **Bathrooms: 2** baths

**Area: 1438** sq ft **Lot size: 14374.8** sq ft

Year built: 1957 County Or Parish: Jefferson