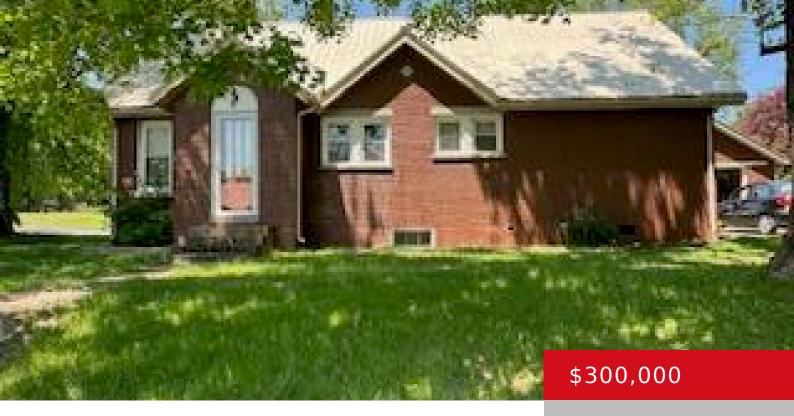

# 601 MAGNOLIA ST, TOMPKINSVILLE, KY 42167

https://zhomesre.com

Check out this potential commercial property at the corner of Magnolia and Cherry Street conveniently located off North Main Street in a very high traffic area in Tompkinsville, KY. Property is currently used as rental property with a 1,929 sq. ft. house with 3.51 additional acres to develop. Investors should take notice. This property would [...]

#### **Basics**

**Type:** Single Family Residence **Status:** Active

**Bedrooms: 2** beds **Bathrooms: 1** bath

**Area: 1929** sq ft **Lot size: 152895.6** sq ft

Year built: 1945 Lot Features: Corner, Sidewalk, Cleared, Irregular

## **Building Details**

Foundation Details: Concrete Blk

Electric: Residential

Roof: Metal

**Construction Materials:** Brick **Garage Spaces:** 1

**Basement:** Unfinished