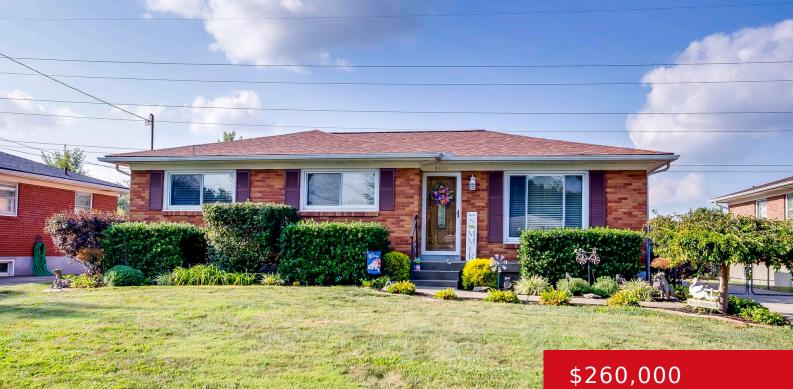

#### **6011 ROCKY MOUNTAIN DR, LOUISVILLE, KY** 40219

https://zhomesre.com

Full brick 3 bed – 1 bath home in Highview. This home has been well maintained - there is hardwood under the carpet throughout the first floor - 3 nice sized bedrooms - large eat in kitchen. Downstairs you have the option of another family room area flex room and storage. Outside you will [...]

## Basics

Type: Single Family Residence Bedrooms: 3 beds Area: 1750 sq ft Year built: 1964 County Or Parish: Jefferson Bathrooms Full: 1 Status: Active Under Contract
Bathrooms: 1 bath
Lot size: 9583.2 sq ft
Lot Features: Level
Subdivision Name: WHISPERING HILLS