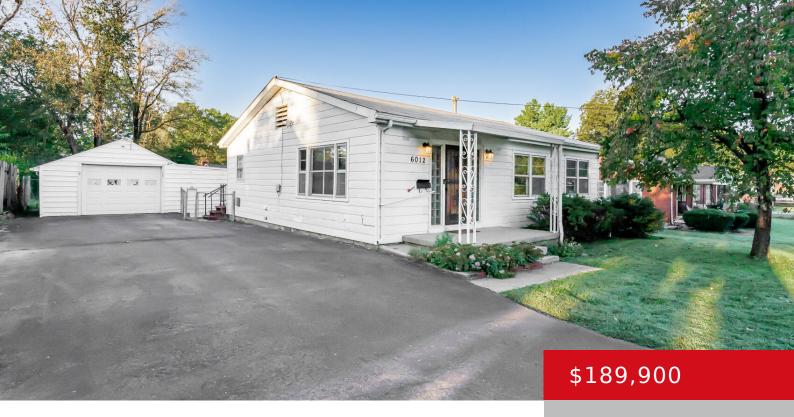

## 6012 ASHBY LN, LOUISVILLE, KY 40272

https://zhomesre.com

This Valley Station gem hasn't been on the market since 1952! Don't miss out on this adorable 3 bedroom ranch home with a garage and spacious fenced-in back yard. When you enter the home you will notice the hardwood flooring that extends from the living area, down the hallway, and into the original bedrooms. The [...]

### **Basics**

Type: Single Family Residence

**Bedrooms: 3** beds **Area: 1336** sq ft

Year built: 1952

**Subdivision Name:** ASHBY ACRES

**Status:** Active Under Contract

Bathrooms: 2 baths
Lot size: 13068 sq ft

# **Building Details**

Foundation Details: Crawl Space

**Electric:** Residential

**Roof:** Shingle

**Garage Spaces:** 1

Stories: 1

Fencing: Full, Chain Link

Construction Materials: Wood Frame

## **Amenities & Features**

**Cooling:** Central Air

**Utilities:** Public Sewer, Public Water

**Heating:** Forced Air, Natural Gas

**Exterior Features:** Deck

Parking Features: Detached, Driveway