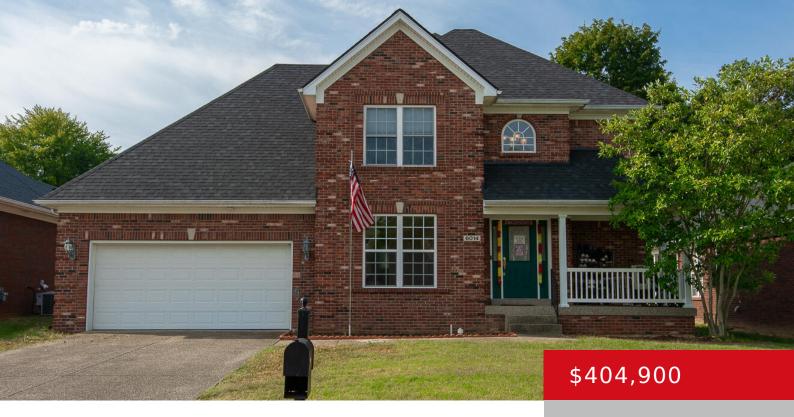

# 6014 CLEARWATER CIR, LOUISVILLE, KY 40219

https://zhomesre.com

Welcome to 6014 Clearwater Circle. This beautiful 2-story brick home has 3 beds, 3.5 baths, and a finished basement on a quiet dead-end street in Hidden Creek Subdivision. The cozy living room fireplace opens to a kitchen with a breakfast bar, eat-in area, and pantry. Bay windows fill the space with natural light. Off the [...]

#### **Basics**

**Type:** Single Family Residence

Bedrooms: 3 beds
Area: 2772 sq ft

Year built: 2004

**Subdivision Name: HIDDEN CREEK** 

**Status:** Active

Bathrooms: 4 baths

**Lot size: 10206** sq ft

## **Building Details**

**Foundation Details:** Poured Concrete **Stories:** 2

Electric: Residential Fencing: None

Roof: Shingle Construction Materials: Brick

Garage Spaces: 2 Basement: Finished