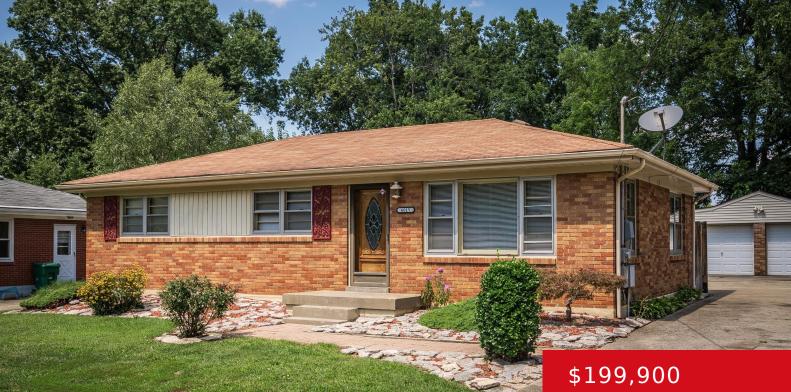

#### 6015 APPLEGATE LN, LOUISVILLE, KY 40219 https://zhomesre.com

Attention Investors! Leased until October 2025! 3-bedroom brick ranch in a prime location near major interstates and the GE Appliance Park. The living room flows into the dining area and kitchen, creating an great space for entertaining. Private, large, fenced backyard. Oversized 2-car garage with carport. Nearby shopping and dining options.

### Basics

Type: Single Family Residence Bedrooms: 3 beds Area: 1100 sq ft Year built: 1959 County Or Parish: Jefferson Bathrooms Full: 1 Status: Active Bathrooms: 1 bath Lot size: 9147.6 sq ft Lot Features: Level Subdivision Name: LEA ESTATES

# **Building Details**

Foundation Details: Crawl Space Electric: Residential Roof: Shingle Garage Spaces: 2 Stories: 1Fencing: Privacy, Full, WoodConstruction Materials: Brick, Vinyl SidingBasement: None