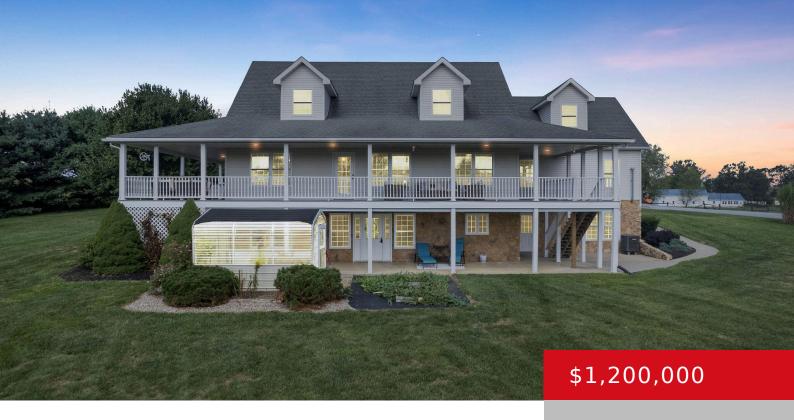

### **6017 ELIZAVILLE RD, MAYSLICK, KY 41055**

https://zhomesre.com

Discover your dream home in the serene hills of Mayslick, KY. This stunning 4,710 sq ft, 5-bed, 4-bath home on 10.5 acres offers rural charm with modern comforts. Surrounded by peaceful cattle farms, enjoy the tranquil sounds of nature and starry nights. The property includes a 48×80 horse barn with 10 stalls, a versatile garage, [...]

- 5 beds
- 4 haths
- Single Family Residence
- Active
- 4710 sq ft

#### **Basics**

Type: Single Family Residence

**Bedrooms: 5** beds

**Area: 4710** sq ft **Year built:** 2005

County Or Parish: Mason

**Bathrooms Full:** 4

**Status:** Active

Bathrooms: 4 baths

# **Building Details**

Foundation Details: Poured Concrete Stories: 2

**Electric:** Residential **Fencing:** Full, Wood, Farm

**Roof:** Shingle **Construction Materials:** Stone, Vinyl Siding

Garage Spaces: 2 Basement: Cellar, Finished, Outside Entry, Walkout

## **Amenities & Features**

**Cooling:** Central Air **Exterior Features:** Patio, Out Buildings, Porch, Deck

**Heating:** Forced Air, Natural Gas