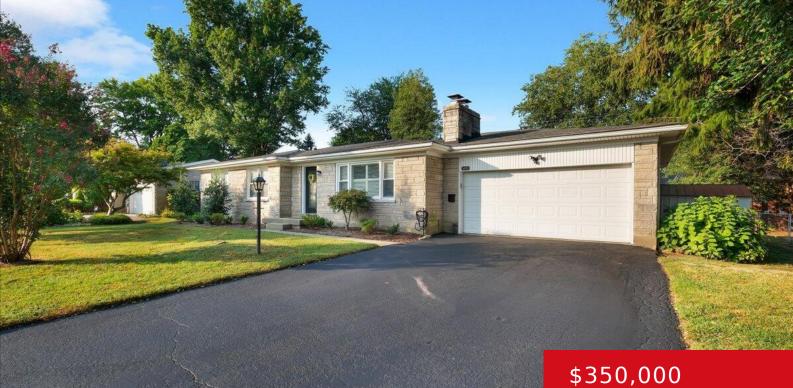

#### 6022 DUTCHMANS LN, LOUISVILLE, KY 40205 https://zhomesre.com

This charming Big Springs Village Ranch offers unbeatable convenience near Dupont area hospitals, shopping, restaurants and quick highway access. The home features a classic Bedford Stone exterior, a 2-car garage, and a double-wide driveway. Inside, enjoy a cozy living room with a gas fireplace, custom builtin shelves, hardwood floors, and a large window offering a [...]

## Basics

Type: Single Family Residence Bedrooms: 3 beds Area: 2750 sq ft Year built: 1958 County Or Parish: Jefferson Bathrooms Full: 3 Status: Pending Bathrooms: 3 baths Lot size: 11761.2 sq ft Lot Features: Level Subdivision Name: BIG SPRINGS VILLAGE

# **Building Details**

Foundation Details: Poured Concrete Electric: Residential Roof: Shingle Garage Spaces: 2 Stories: 1 Fencing: Privacy, Full, Wood Construction Materials: Stone Basement: Partially finished

# **Amenities & Features**

Cooling: Central Air Exterior Features: Patio, Out Buildings, Deck

**Parking Features:** Attached, Entry Front, See Remarks, Driveway

Fireplaces Total: 2

**Utilities:** Electricity Connected, Fuel:Natural, Public Sewer, Public Water