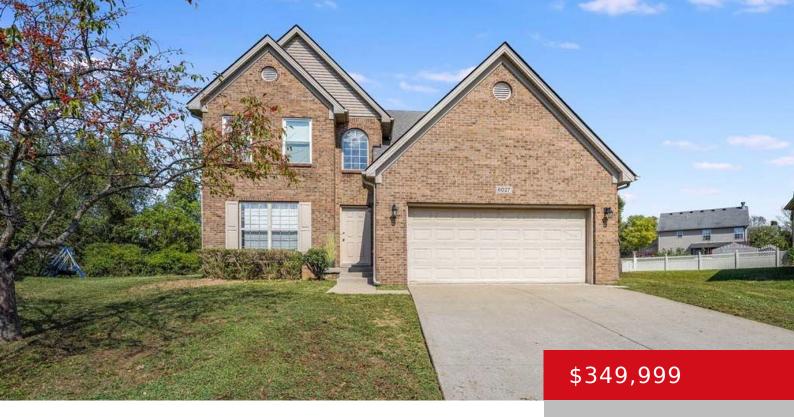

# 6027 HAVEN MANOR WAY, LOUISVILLE, KY 40228

https://zhomesre.com

Brand new carpet installed on the stairs and second floor! As you enter this beautiful 4 bedroom home you will be greeted by a 2 story foyer with arched doorways and spacious living areas in the entire first floor. The home boasts a massive kitchen with an eat in area, an open concept plan where [...]

### **Basics**

**Type:** Single Family Residence **Status:** Active Under Contract

Bedrooms: 4 beds Bathrooms: 3 baths

Area: 2179 sq ft Lot size: 16278 sq ft

Year built: 2005 Lot Features: Cul De Sac

County Or Parish: Jefferson Subdivision Name: WOODHAVEN PLACE

## **Building Details**

**Foundation Details:** Slab, Poured Concrete **Stories:** 2

**Electric:** Residential **Fencing:** None

Roof: Shingle Construction Materials: Brick, Vinyl Siding

**Garage Spaces:** 2 **Basement:** None