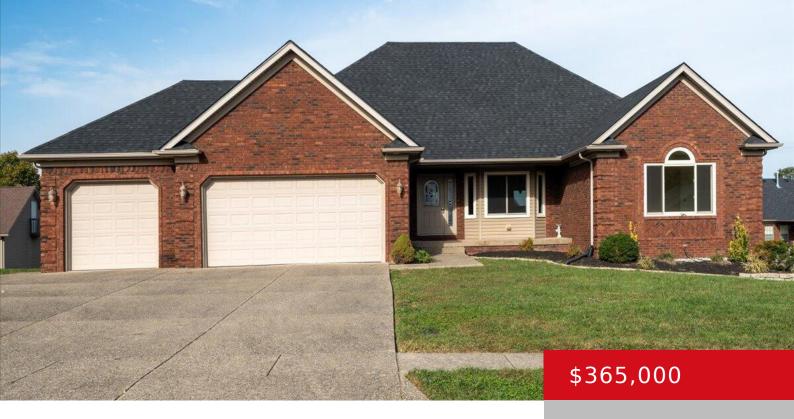

## 604 HERITAGE WAY, MT WASHINGTON, KY 40047

https://zhomesre.com

Welcome to this beautiful well-maintained home nestled in the sought after Heritage Creek neighborhood. Featuring 3 spacious bedrooms and 2 full bathrooms, this home offers both comfort and style. Besides The beautiful natural hard wood floors, this home has several key updates including, a brand-new roof for peace of mind, all new Anderson windows on [...]

### **Basics**

**Type:** Single Family Residence **Status:** Active

Bedrooms: 3 beds

Area: 1825 sq ft

Bathrooms: 2 baths

Lot size: 13321 sq ft

Year built: 2007 County Or Parish: Bullitt

**Subdivision Name:** HERITAGE CREEK **Bathrooms Full:** 2

# **Building Details**

**Foundation Details:** Poured Concrete **Stories:** 1

Electric: Residential Fencing: None

Roof: Shingle Construction Materials: Brk/Ven

**Garage Spaces:** 3 **Basement:** Walkout Unfinished