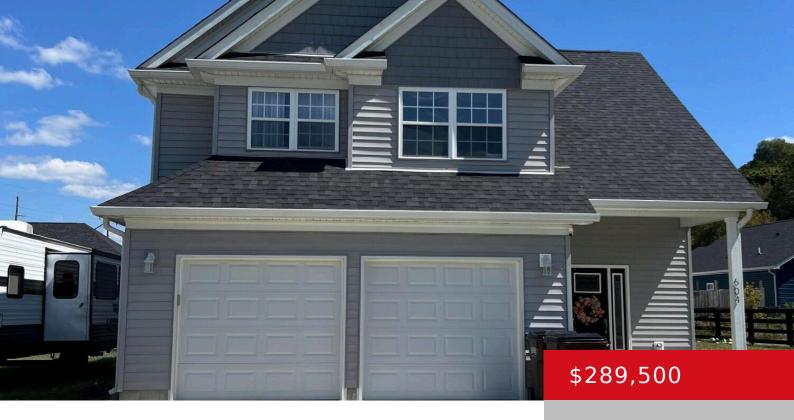

### **604 PINE CT, CARROLLTON, KY 41008**

https://zhomesre.com

Welcome to your beautiful, move-in ready home in the 3 Courts Subdivision! This stunning 3-bedroom, 2.5-bath residence, built in 2021, offers a perfect blend of modern design and comfort. Step inside to discover an open-concept first floor that seamlessly connects the living, dining, and kitchen areas, making it ideal for entertaining. The kitchen features quartz [...]

#### **Basics**

**Type:** Single Family Residence

Bedrooms: 3 beds Area: 1518 sq ft Year built: 2021

**Subdivision Name:** 3 COURTS

**Status:** Active

Bathrooms: 3 baths Lot size: 7840 sq ft

County Or Parish: Carroll

# **Building Details**

Foundation Details: Slab Stories: 2

**Electric:** Residential **Roof:** Shingle

**Construction Materials:** Vinyl Siding **Garage Spaces:** 2

Basement: None