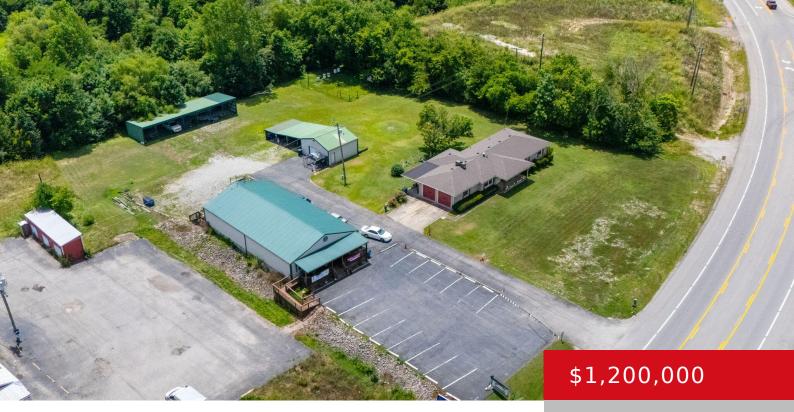

#### 605 CEDAR GROVE RD, SHEPHERDSVILLE, KY 40165

https://zhomesre.com

THIS IS A RESIDENTIAL HOME BUT IT ALSO HAS A COMMERCIAL PROPERTY ON THE SAME DEED. THE COMMERCIAL BUILDING IS 2,400 SQ FT AND HAS 2 COMMERCIAL TENANTS. THERE IS ADDITIONAL 2,400 IN THE BASEMENT OF THE COMMERICAL BUILDING THAT COULD BE USED AS A STORAGE FACILITY OR FINISHED OUT FOR ADDITIONAL SQ FT. THE [...]