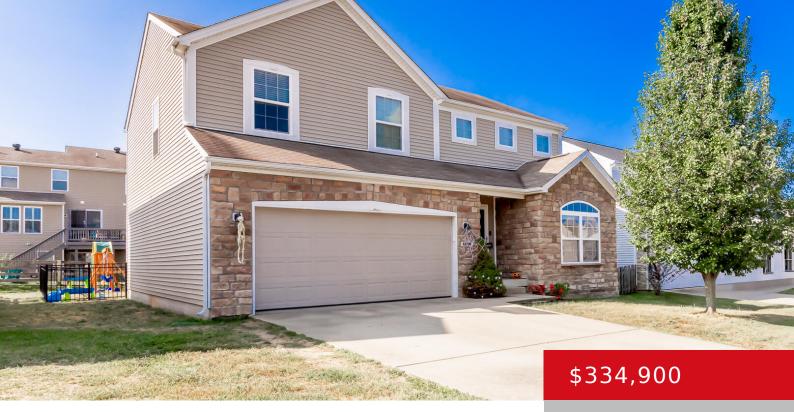

# 6057 EDGEMONT WAY, SHELBYVILLE, KY 40065

https://zhomesre.com

Looking for a home in Cloverbrook Farms? This home has 4 bedrooms & 2 Full & 1 Half bathrooms w/an open floor plan leading to Living Room, Breakfast Area & Kitchen. Kitchen boasts plenty of upper & lower cabinets, counter-space, & an island as well as a half-bath on the first floor. All 4 bedrooms [...]

#### **Basics**

**Type:** Single Family Residence **Status:** Active

Bedrooms: 4 beds

Area: 2061 sq ft

Lot size: 5538 sq ft

Year built: 2014 County Or Parish: Shelby

**Subdivision Name:** CLOVERBROOK FARMS **Bathrooms Full:** 2

## **Building Details**

**Foundation Details:** Poured Concrete **Stories:** 2

Electric: Residential Fencing: None

Roof: Shingle Construction Materials: Stone, Vinyl Siding

Garage Spaces: 2 Basement: Unfinished